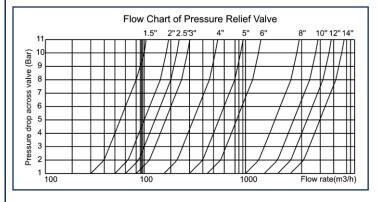

Pressure Adjusting Range: 0.2 ~ 4 Kg/Cm<sup>2</sup>

: 2 ~ 8 Kg/Cm<sup>2</sup> : 5 ~ 3 Kg/Cm<sup>2</sup>

 $(1 \text{ Kg/Cm}^2 = 14.2 \text{ Psi})$ 

Material of Construction : WCB, Bronze, C.I., SS 304, SS 316