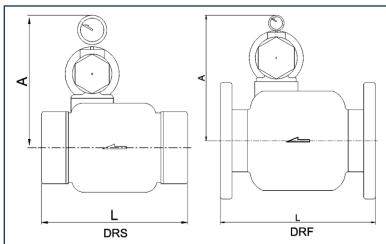

#### (Screwed End)

| Item No. | Size | L(mm) | A(mm) | Weight (kg) | CV |
|----------|------|-------|-------|-------------|----|
| DRS-40   | 1.5" | 120   | 160   | 3.50        | 48 |
| DRS-50   | 2"   | 200   | 180   | 9           | 75 |

#### (Flanged End)

| Item No. | Size | L(mm) | A(mm) | Weight(kg) | CV   |
|----------|------|-------|-------|------------|------|
| DRF-50   | 2"   | 190   | 180   | 12         | 75   |
| DRF-65   | 2.5" | 210   | 185   | 15         | 105  |
| DRF-80   | 3"   | 225   | 200   | 18         | 140  |
| DRF-100  | 4"   | 250   | 222   | 24         | 260  |
| DRF-125  | 5"   | 280   | 235   | 37         | 390  |
| DRF-150  | 6"   | 310   | 260   | 50         | 550  |
| DRF-200  | 8"   | 420   | 300   | 94         | 1000 |
| DRF-250  | 10"  | 470   | 335   | 152        | 1600 |
| DRF-300  | 12"  | 530   | 370   | 202        | 2200 |
| DRF-350  | 14"  | 600   | 415   | 285        | 3000 |
| DRF-400  | 16"  | 600   | -     |            | 4000 |
| DRF-450  | 18"  | 750   | -     |            | 5300 |
| DRF-500  | 20"  | 750   | -     |            | 6100 |
| DRF-600  | 24"  | 900   | -     |            | 9200 |