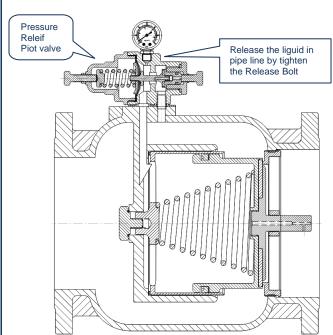

### PRESSURE RELIEF VALVE / (SAFETY VALVE)

**LEHRY** Pressure Relief Valve is installed on the outlet pipe of water supply pipeline. It can maintain safe water supply pressure inside the pipe and prevent pipeline and equipment damage caused by accidental escalation of water pressure.

When water pump stops functioning or pipeline gate suddenly closes, abnormal pressure forms inside the pipe. As the pressure gets over a certain safety limit, pressure relief valve can open automatically and releases the water pressure above the safety limit, so as to ensure the safety of pipeline and equipment. When the pressure turns back within the safety limit, the pressure relief will close slowly.