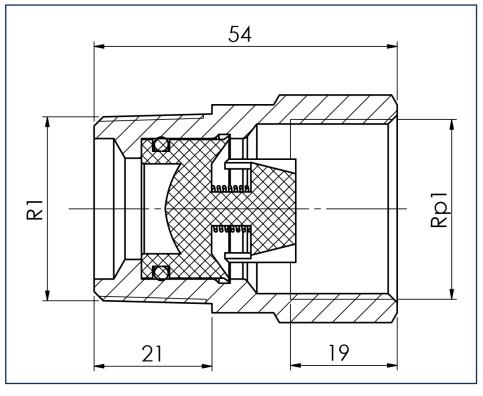

- Male Female Threaded Ends
- Brass Body HPb58-2A
- Minimum and maximum working temperatures: -20°C, 120°C in absence of steam.
- Threads ISO228 (equivalent to DIN EN ISO 228 and BS EN ISO 228).