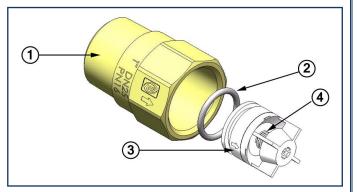

## Specification:-

| SL. No | Description | Material               |
|--------|-------------|------------------------|
| 1      | Body        | Forged Brass HPb58-2A  |
| 2      | Seat        | NBR                    |
| 3      | Cartridge   | POM (Polyoxymethylene) |
| 4      | Spring      | AISI 302               |